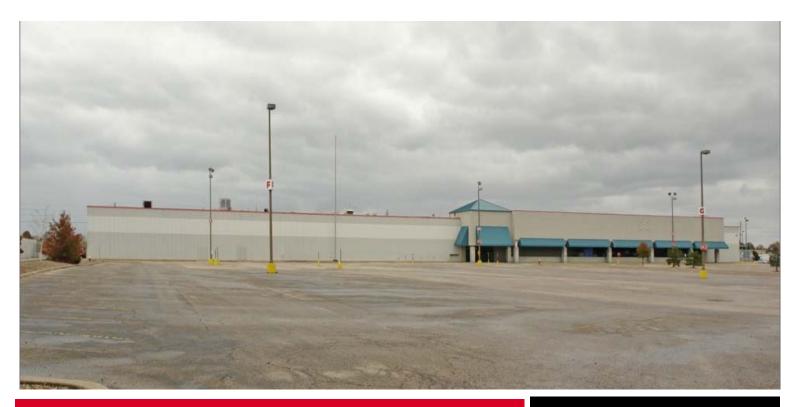

## Available for Sale or Lease 1200 Babbitt Road

Euclid, Ohio

## **Property Description**

Warehouse, Distribution, Manufacturing

**Building Size:** 216,000 sq.ft. <u>+</u>

**Warehouse:** 192,000 sq.ft. <u>+</u>

Office: 4,000 sq.ft.  $\pm$  20,000 sq.ft.

Column Spacing: 43' x 53'

Ceiling Height: 23'10" clear ht.

Docks/Drive-in: 14/1; additional

Docks to suit

Floors: Concrete

10,000 psi

**Construction:** Precast panel

**Heating:** Gas

Rail: Possible

Land: 22+/- acres

Abundant yard and parking areas, located at I-90 Babbitt Road