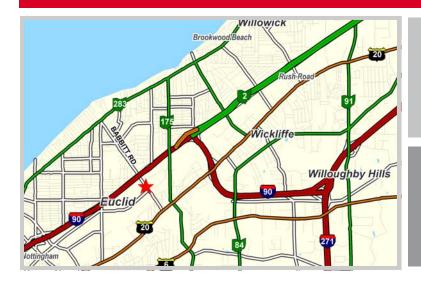

## Available for Sale or Lease 1200 Babbitt Road

Euclid, Ohio

Land: 22+/- acres

Abundant yard and parking areas, located at I-90 Babbitt Road